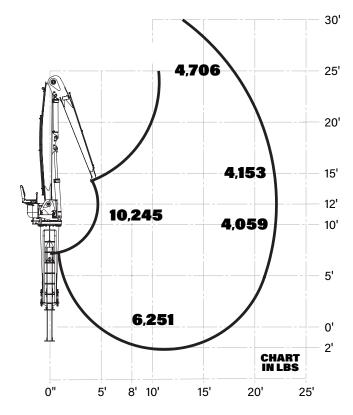

that require a lightweight yet powerful loader, the Serco 75XR was developed for you. Whether you are handling pipeline materials or heavy sawlogs and pulpwood, the 75XR will make your job easier.

MADE IN AMERICA & BUILT FOR THE TOUGHEST JOBS.



## **SERIES LOADERS**

## **KEY FEATURES**

- Standard boom options from 22 ft. to 25 ft. reach.
- A-Frame style stabilizers with 112" spread at grade level
- Four wire abrasion and weather-resistant hoses for all pressurized lines

## **Options**

- 4 ft. extenda-boom option for 26 ft. overall reach
- Hydraulic oil coolers
- Oversize stabilizer pads
- LED light kits
- Hydraulic tanks
- Heated seat & controls
- Compatible with all Serco grapples
- PTOs & hydraulic pumps available

## **LIFTING CHART**

10,245 lbs. lift capacity at 8 ft. radius