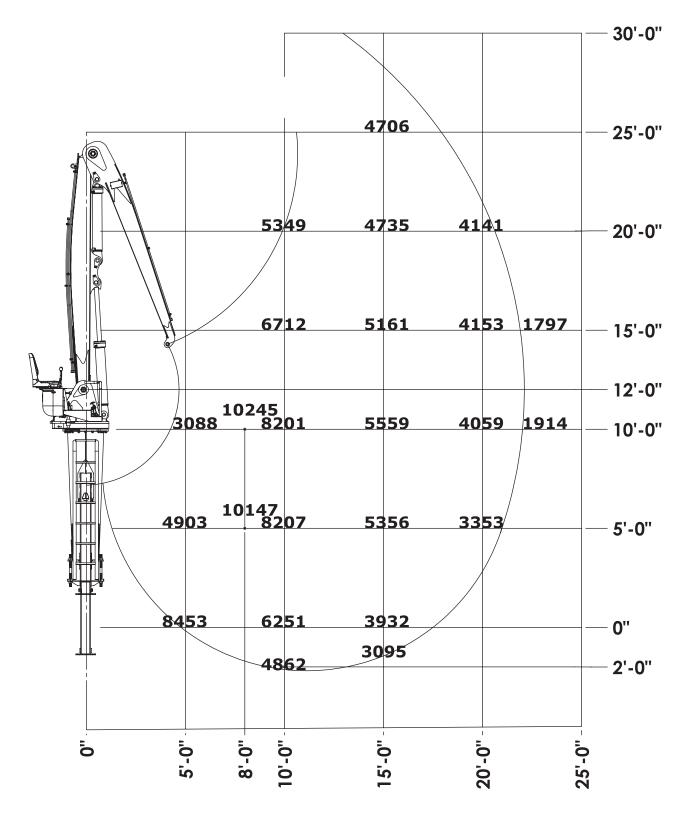

#### LIFT DIAGRAM

Capacities shown are maximum theoretical lift capacities based on loader system pressure rating indicated, loader is mounted on adequately sized vehicle, stabilizers deployed in down position and the entire unit is on firm, level ground. It is highly recommended that prior to installation of this loader onto truck that operation of loader on customer vehicle.