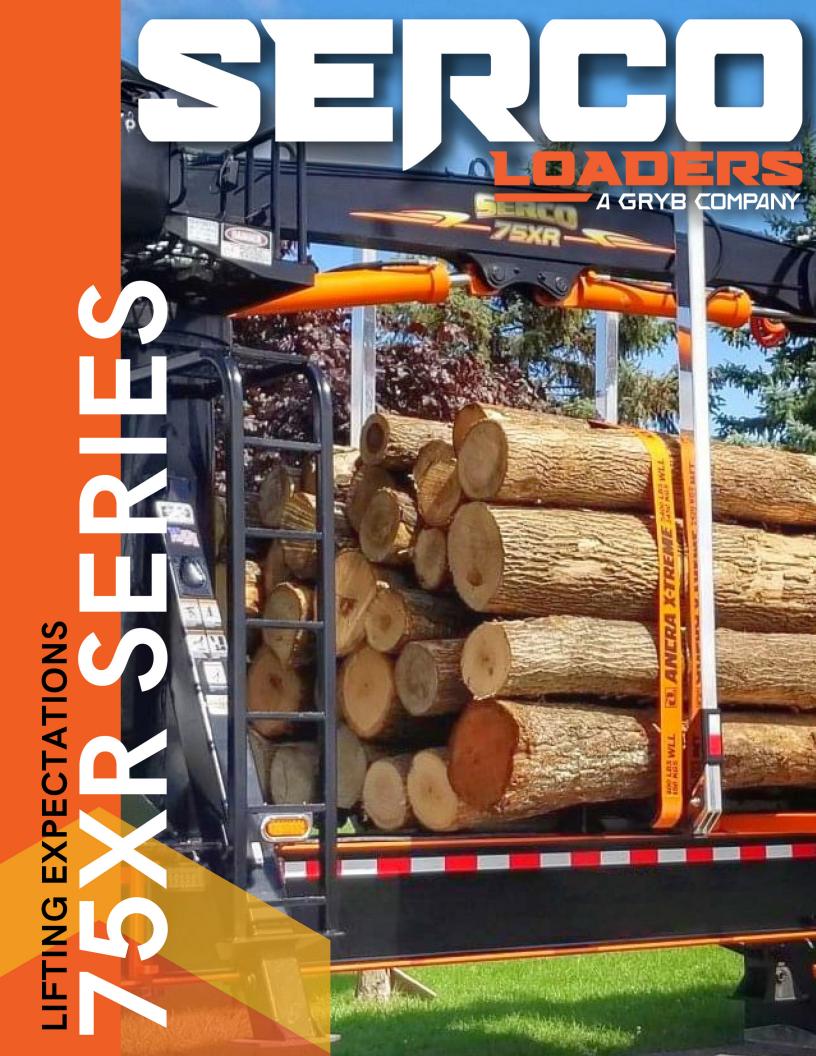

## LIFTING EXPECTATIONS

For those that require a lightweight yet powerful loader, the SERCO 75XR was developed for you. Whether you are handling pipeline materials or heavy sawlogs and pulpwood, the 75XR will make your job easier.