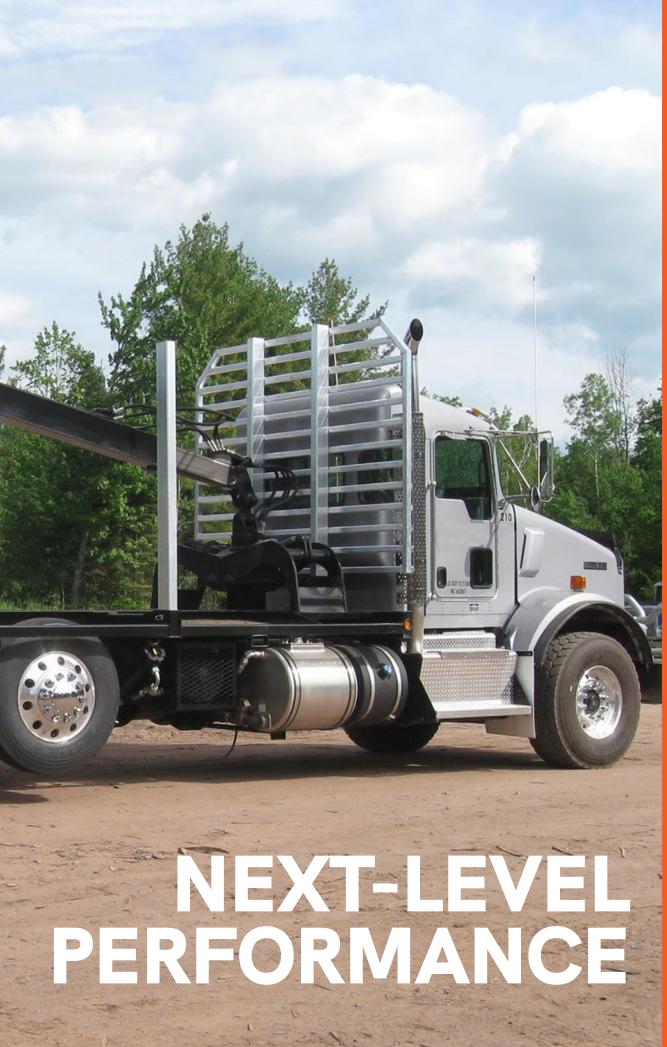

ultaneous operation without power loss.

Tandem gear pump providing 30 & 30 GPM at 1,400 pump RPM.

Stack type control valves located under seat for increased operator visibility and safety.

55 gallon truck frame mounted hydraulic reservoir with high capacity, 10-micron return line filter and removable access cover.

Folding joystick controls standard. 4-wire reinforced hoses in all pressure applications.

Oversize main pressure and return lines with bent tube-type fittings to eliminate heat problems.

#### **Miscellaneous**

- LED light kits.
- Full range of attachments including continuous rotation grapples.
- Three-point greasing system for turntable bearing and pinion gear.
- Side-mounted aluminum tank built to SERCO specifications.
- Seat belt included.
- Bolt-on gland cylinders.





SERCOLOADERS.COM

#### LIFT DIAGRAM

Capacities shown are maximum theoretical lift capacities based on loader system pressure rating indicated, loader is mounted on adequately sized vehicle, stabilizers deployed in down position and the entire unit is on firm, level ground. It is highly recommended that prior to installation of this loader onto truck that operation of loader on customer vehicle.



#### NOTES

| _     |
|-------|
| _     |
| _     |
| _     |
| _     |
| _     |
| <br>_ |
| _     |
| _     |
| _     |
| _     |
| _     |
| _     |
| _     |
| _     |
| _     |
|       |
|       |
|       |
| _     |



### YOUR NEW LOADER AWAITS!

#### **CONTACT OUR TEAM TODAY!**

(218) 834-5118 serco@sercoloaders.com sercoloaders.com